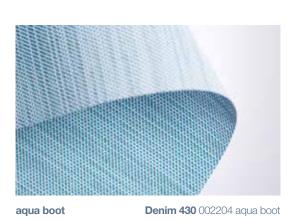

## aqua boot

Want a fresh shade to protect you from the sun? If you go for **aqua boot**, your house will not only feel cool inside, it will also appear so from the outside. You can almost feel the sea breeze.