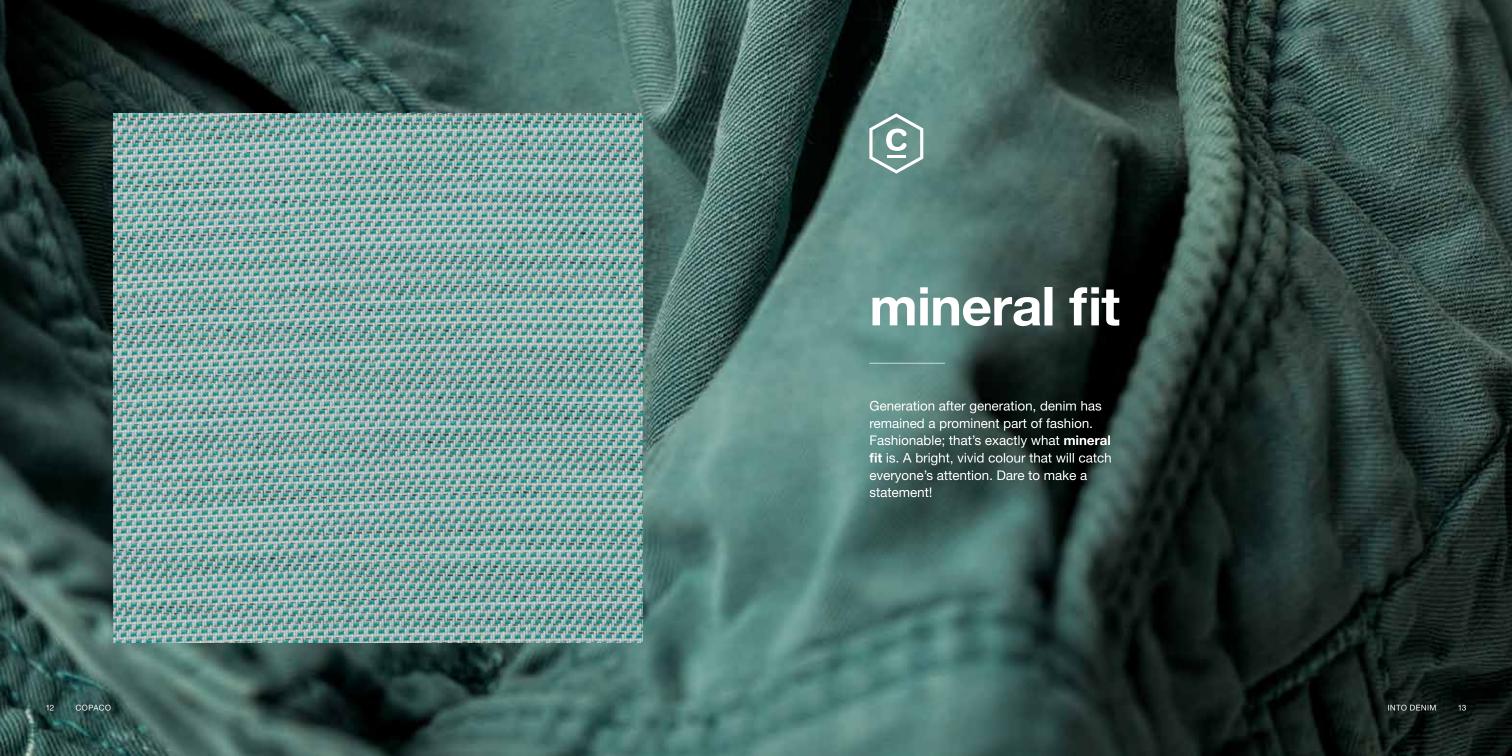

onsumers.

| slim slate    | (  |
|---------------|----|
| casual corn   |    |
| straight grey | 10 |
| mineral fit   | 1  |
| skinny cream  | 14 |
| aqua boot     | 1  |
| coral rise    | 18 |
| wide wave     | 2  |

INTO DENIM 5



### slim slate

Few things are as classic and versatile as denim. The perfect inspiration to develop a range of screens that is here to stay!

Meet slim slate, the lightest shade in this contemporary collection. A perfect match with other colours and materials.



### casual corn

Did you know the word denim comes from 'de Nimes' (from Nimes), the French town where the fabric was said to be first made. **Casual corn** reminds us exactly of the light and atmosphere of southern France. Now you can bring some French 'joie de vivre' into your home!



IN COPACO





# skinny cream

Can't choose between grey or brown? Why would you? Go for **skinny cream**. A perfectly balanced shade for anyone wanting a trendy, yet warm look and feel. The best of both worlds.



## aqua boot

Want a fresh shade to protect you from the sun? If you go for **aqua boot**, your house will not only feel cool inside, it will also appear so from the outside. You can almost feel the sea breeze.



#### coral rise

Take a bold step in a new colour direction with tones from the warm side of the colour spectrum. **coral rise** reflects one of the eye-catching shades of orange that splashes across the early-morning skies. The start of a new day, full of opportunities.





#### wide wave

Jeans aren't just for cowboys anymore; they're also worn by supermodels, farmers, preside