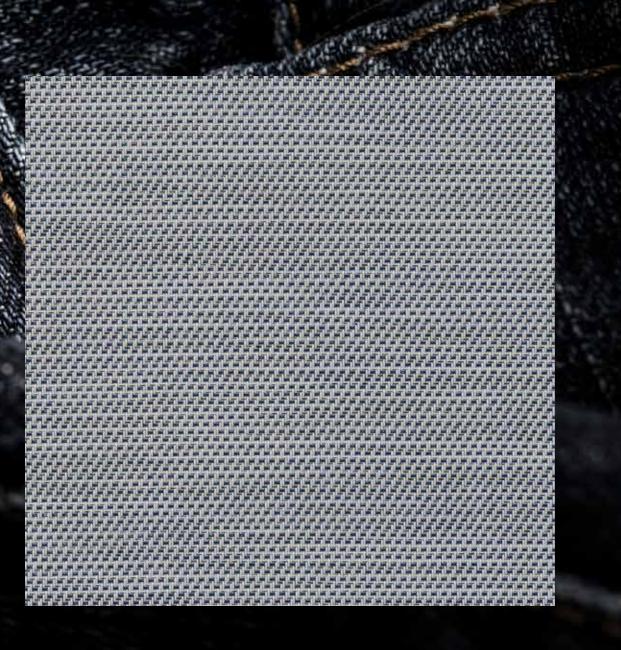

### slim slate

Few things are as classic and versatile as denim. The perfect inspiration to develop a range of screens that is here to stay!

Meet slim slate, the lightest shade in this contemporary collection. A perfect match with other colours and materials.