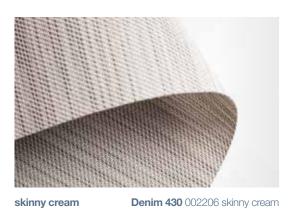

# skinny cream

Can't choose between grey or brown? Why would you? Go for **skinny cream**. A perfectly balanced shade for anyone wanting a trendy, yet warm look and feel. The best of both worlds.