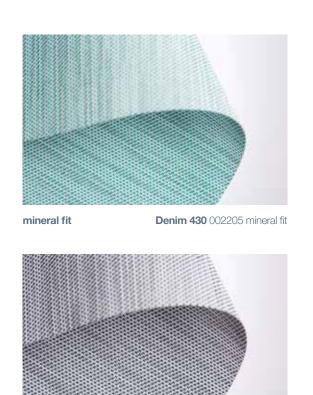

| slim slate    | (  |
|---------------|----|
| casual corn   |    |
| straight grey | 10 |
| mineral fit   | 1  |
| skinny cream  | 14 |
| aqua boot     | 1  |
| coral rise    | 18 |
| wide wave     | 2  |