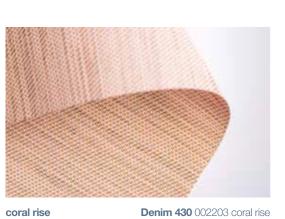

#### coral rise

Take a bold step in a new colour direction with tones from the warm side of the colour spectrum. **coral rise** reflects one of the eye-catching shades of orange that splashes across the early-morning skies. The start of a new day, full of opportunities.