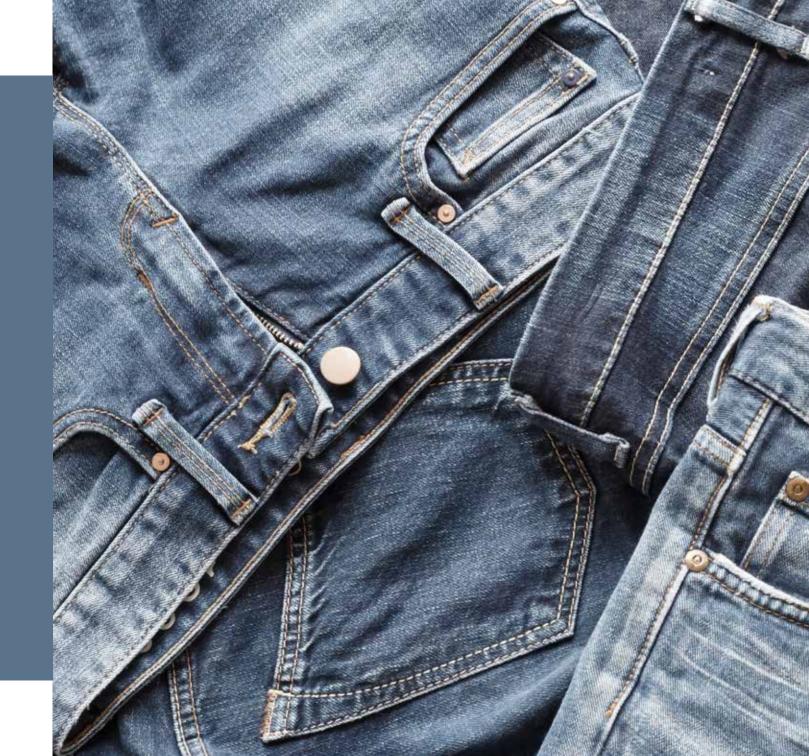

screenprotectors<sup>a</sup>

INto denim.
Discover our 8 new trend colours to C.

INto denim are 8 new trend colours under the label 'Architects' selection': the trendiest colours and designs that perfectly match the desires of architects, interior designers and consumers.

### slim slate

Few things are as classic and versatile as denim. The perfect inspiration to develop a range of screens that is here to stay!

Meet slim slate, the lightest shade in this contemporary collection. A perfect match with other colours and materials.

#### wide wave

Jeans aren't just for cowboys anymore; they're also worn by supermodels, farmers, presidents, and housewives. There's a pair of blue jeans in almost everyone's wardrobe. wide wave is an ode to this iconic piece of clothing and an absolute must in our collection.