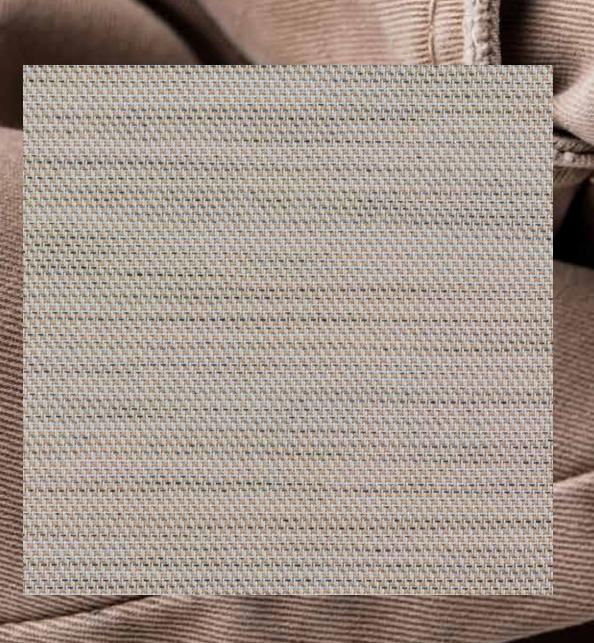

# skinny cream

Can't choose between grey or brown? Why would you? Go for **skinny cream**. A perfectly balanced shade for anyone wanting a trendy, yet warm look and feel. The best of both worlds.